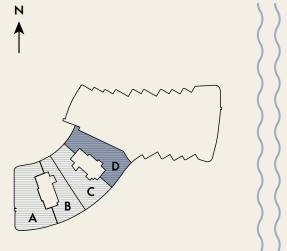

## **RESIDENCE A**

Ν

| BEDROOM  | 4 + DEN  |
|----------|----------|
| BATHROOM | 4.5      |
| INTERIOR | 3,462 SF |
| BALCONY  | 1,150 SF |
| TOTAL    | 4,612 SF |

 $\sim$ 

ORAL REPRESENTATIONS CANNOT BE RELIED UPON AS CORRECTLY STATING REPRESENTATIONS OF THE DEVELOPER. FOR CORRECT REPRESENTATIONS, MAKE REFERENCE TO THIS BROCHURE AND THE DOCUMENTS REQUIRED BY SECTION 718.503, FLORIDA STATUTES, TO BE FURNISHED BY A DEVELOPER TO A BUYER OR LESSEE.

### **RESIDENCE B** BEDROOM 2 + DEN BATHROOM 3 KITCHEN 12' 4" X 7' 9" INTERIOR 2,388 SF BALCONY 290 SF TOTAL 2,678 SF DEN **BATH** LIVING / DINING ROOM 11' 8" X 8' 10" 25' 6" X 18' (⊕) GALLERY A/C BEDROOM 2 13' X 13' 8" A/C TERRACE 6' 6" X 18' STORAGE BATH PRIVATE ELEVATOR LOBBY N ELEVATOR ELEVATOR $\sim$

### **RESIDENCE C**

Ν

| BEDROOM  | 3 + DEN  |
|----------|----------|
| BATHROOM | 4        |
| INTERIOR | 3,148 SF |
| BALCONY  | 400 SF   |
| TOTAL    | 3,548 SF |

ORAL REPRESENTATIONS CANNOT BE RELIED UPON AS CORRECTLY STATING REPRESENTATIONS OF THE DEVELOPER. FOR CORRECT REPRESENTATIONS, MAKE REFERENCE TO THIS BROCHURE AND THE DOCUMENTS REQUIRED BY SECTION 718.503, FLORIDA STATUTES, TO BE FURNISHED BY A DEVELOPER. FOR CORRECT REPRESENTATIONS, MAKE REFERENCE TO THIS BROCHURE AND THE DOCUMENTS REQUIRED BY SECTION 718.503, FLORIDA STATUTES, TO BE FURNISHED BY A DEVELOPER. FOR CORRECT REPRESENTATIONS, MAKE REFERENCE TO THIS BROCHURE AND THE DOCUMENTS REQUIRED BY SECTION 718.503, FLORIDA STATUTES, TO BE FURNISHED BY A DEVELOPER. FOR CORRECT REPRESENTATIONS, MAKE REFERENCE TO THIS BROCHURE AND THE DOCUMENTS REQUIRED BY SECTION 718.503, FLORIDA STATUTES, TO BE FURNISHED BY A DEVELOPER. TO A BUYER OR LESSEE.

### **RESIDENCE D**

| BEDROOM  | 3 + DEN  |
|----------|----------|
| BATHROOM | 4        |
| INTERIOR | 3,250 SF |
| BALCONY  | 390 SF   |
| TOTAL    | 3,640 SF |

ORAL REPRESENTATIONS CANNOT BE RELIED UPON AS CORRECTLY STATING REPRESENTATIONS OF THE DEVELOPER. FOR CORRECT REPRESENTATIONS, MAKE REFERENCE TO THIS BROCHURE AND THE DOCUMENTS REQUIRED BY SECTION 718.503, FLORIDA STATUTES, TO BE FURNISHED BY A DEVELOPER TO A BUYER OR LESSEE.