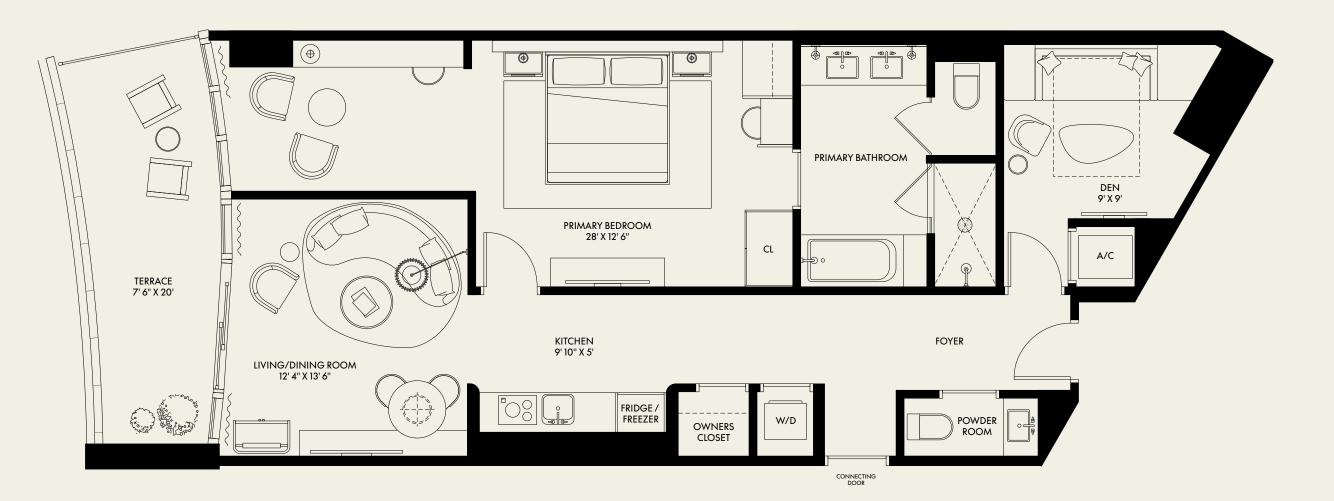

| BEDROOM  | 2        |
|----------|----------|
| BATHROOM | 2.5      |
| INTERIOR | 1,922 SF |
| BALCONY  | 180 SF   |
| TOTAL    | 2,102 SF |

ORAL REPRESENTATIONS CANNOT BE RELIED UPON AS CORRECTLY STATING REPRESENTATIONS OF THE DEVELOPER. FOR CORRECT REPRESENTATIONS, MAKE REFERENCE TO THIS BROCHURE AND THE DOCUMENTS REQUIRED BY SECTION 718.503, FLORIDA STATUTES, TO BE FURNISHED BY A DEVELOPER TO A BUYER OR LESSEE.