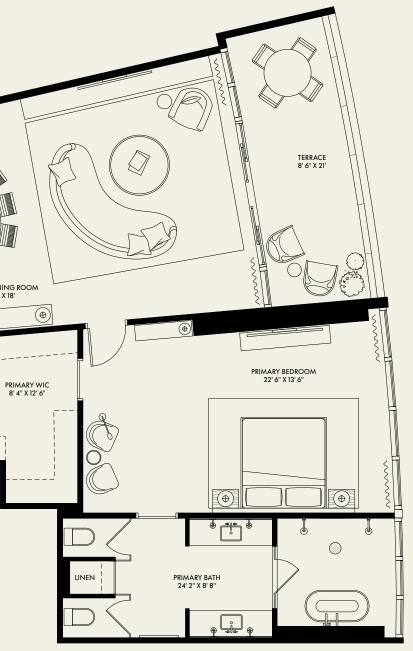

### **RESIDENCE C**

Ν

| BEDROOM  | 3 + DEN  |
|----------|----------|
| BATHROOM | 4        |
| INTERIOR | 3,148 SF |
| BALCONY  | 400 SF   |
| TOTAL    | 3,548 SF |

ORAL REPRESENTATIONS CANNOT BE RELIED UPON AS CORRECTLY STATING REPRESENTATIONS OF THE DEVELOPER. FOR CORRECT REPRESENTATIONS, MAKE REFERENCE TO THIS BROCHURE AND THE DOCUMENTS REQUIRED BY SECTION 718.503, FLORIDA STATUTES, TO BE FURNISHED BY A DEVELOPER. FOR CORRECT REPRESENTATIONS, MAKE REFERENCE TO THIS BROCHURE AND THE DOCUMENTS REQUIRED BY SECTION 718.503, FLORIDA STATUTES, TO BE FURNISHED BY A DEVELOPER. FOR CORRECT REPRESENTATIONS, MAKE REFERENCE TO THIS BROCHURE AND THE DOCUMENTS REQUIRED BY SECTION 718.503, FLORIDA STATUTES, TO BE FURNISHED BY A DEVELOPER. FOR CORRECT REPRESENTATIONS, MAKE REFERENCE TO THIS BROCHURE AND THE DOCUMENTS REQUIRED BY SECTION 718.503, FLORIDA STATUTES, TO BE FURNISHED BY A DEVELOPER. TO A BUYER OR LESSEE.