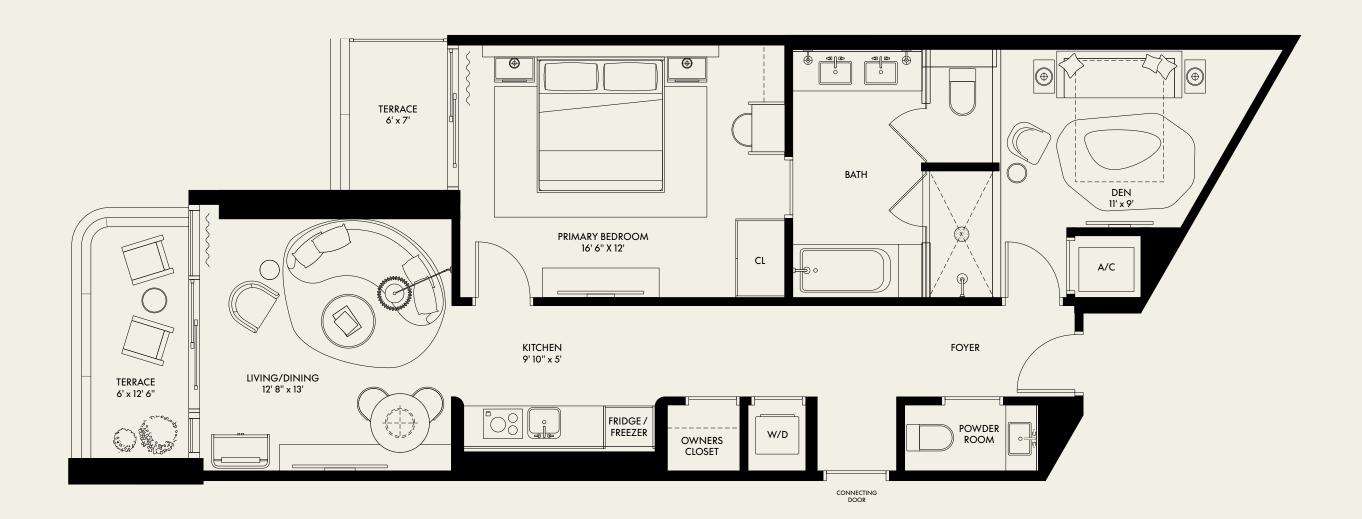

| 3011E 03 |                   |                                                                                                                                                                                                                                                                                                                                                                                                                                                                                                                                                                                                                                                                                                                                                                                                                                                                                                                                                                                                                                                                                                                                                                                                                                                                                                                                                                                                                                                                                                                                                                                                                                                                                                                                                                                                                                                                                                                                                                                                                                                                                                                                                                                                                                                                                                          |
|----------|-------------------|----------------------------------------------------------------------------------------------------------------------------------------------------------------------------------------------------------------------------------------------------------------------------------------------------------------------------------------------------------------------------------------------------------------------------------------------------------------------------------------------------------------------------------------------------------------------------------------------------------------------------------------------------------------------------------------------------------------------------------------------------------------------------------------------------------------------------------------------------------------------------------------------------------------------------------------------------------------------------------------------------------------------------------------------------------------------------------------------------------------------------------------------------------------------------------------------------------------------------------------------------------------------------------------------------------------------------------------------------------------------------------------------------------------------------------------------------------------------------------------------------------------------------------------------------------------------------------------------------------------------------------------------------------------------------------------------------------------------------------------------------------------------------------------------------------------------------------------------------------------------------------------------------------------------------------------------------------------------------------------------------------------------------------------------------------------------------------------------------------------------------------------------------------------------------------------------------------------------------------------------------------------------------------------------------------|
| BEDROOM  | 2                 | PRIMARY BEDROOM                                                                                                                                                                                                                                                                                                                                                                                                                                                                                                                                                                                                                                                                                                                                                                                                                                                                                                                                                                                                                                                                                                                                                                                                                                                                                                                                                                                                                                                                                                                                                                                                                                                                                                                                                                                                                                                                                                                                                                                                                                                                                                                                                                                                                                                                                          |
| BATHROOM | 2.5               |                                                                                                                                                                                                                                                                                                                                                                                                                                                                                                                                                                                                                                                                                                                                                                                                                                                                                                                                                                                                                                                                                                                                                                                                                                                                                                                                                                                                                                                                                                                                                                                                                                                                                                                                                                                                                                                                                                                                                                                                                                                                                                                                                                                                                                                                                                          |
| INTERIOR | 1,815 SF          |                                                                                                                                                                                                                                                                                                                                                                                                                                                                                                                                                                                                                                                                                                                                                                                                                                                                                                                                                                                                                                                                                                                                                                                                                                                                                                                                                                                                                                                                                                                                                                                                                                                                                                                                                                                                                                                                                                                                                                                                                                                                                                                                                                                                                                                                                                          |
| BALCONY  | 370 SF            |                                                                                                                                                                                                                                                                                                                                                                                                                                                                                                                                                                                                                                                                                                                                                                                                                                                                                                                                                                                                                                                                                                                                                                                                                                                                                                                                                                                                                                                                                                                                                                                                                                                                                                                                                                                                                                                                                                                                                                                                                                                                                                                                                                                                                                                                                                          |
| TOTAL    | 2,185 SF          | POWDER<br>ROOM<br>POWDER<br>ROOM<br>CL<br>B<br>B<br>CL<br>B<br>B<br>CL<br>B<br>B<br>CL<br>B<br>B<br>CL<br>B<br>B<br>CL<br>B<br>B<br>CL<br>B<br>B<br>CL<br>B<br>B<br>CL<br>B<br>B<br>CL<br>B<br>B<br>CL<br>B<br>B<br>CL<br>B<br>B<br>CL<br>B<br>B<br>CL<br>B<br>B<br>CL<br>B<br>B<br>CL<br>B<br>B<br>CL<br>B<br>B<br>CL<br>B<br>CL<br>B<br>CL<br>B<br>CL<br>B<br>CL<br>B<br>CL<br>B<br>CL<br>B<br>CL<br>B<br>CL<br>B<br>CL<br>B<br>CL<br>B<br>CL<br>B<br>CL<br>B<br>CL<br>B<br>CL<br>B<br>CL<br>B<br>CL<br>B<br>CL<br>B<br>CL<br>B<br>CL<br>B<br>CL<br>B<br>CL<br>B<br>CL<br>B<br>CL<br>B<br>CL<br>B<br>CL<br>B<br>CL<br>B<br>CL<br>B<br>CL<br>B<br>CL<br>B<br>CL<br>B<br>CL<br>B<br>CL<br>B<br>CL<br>B<br>CL<br>B<br>CL<br>B<br>CL<br>B<br>CL<br>B<br>CL<br>B<br>CL<br>B<br>CL<br>B<br>CL<br>B<br>CL<br>B<br>CL<br>B<br>CL<br>B<br>CL<br>B<br>CL<br>B<br>CL<br>B<br>CL<br>B<br>CL<br>B<br>CL<br>B<br>CL<br>B<br>CL<br>B<br>CL<br>B<br>CL<br>B<br>CL<br>B<br>CL<br>B<br>CL<br>B<br>CL<br>B<br>CL<br>B<br>CL<br>B<br>CL<br>B<br>CL<br>B<br>CL<br>B<br>CL<br>B<br>CL<br>B<br>CL<br>B<br>CL<br>B<br>CL<br>B<br>CL<br>B<br>CL<br>B<br>CL<br>B<br>CL<br>B<br>CL<br>B<br>CL<br>B<br>CL<br>B<br>CL<br>B<br>CL<br>B<br>CL<br>B<br>CL<br>B<br>CL<br>B<br>CL<br>B<br>CL<br>B<br>CL<br>B<br>CL<br>B<br>CL<br>B<br>CL<br>B<br>CL<br>B<br>CL<br>B<br>CL<br>B<br>CL<br>B<br>CL<br>B<br>CL<br>B<br>CL<br>B<br>CL<br>B<br>CL<br>B<br>CL<br>B<br>CL<br>B<br>CL<br>B<br>CL<br>B<br>CL<br>B<br>CL<br>B<br>CL<br>B<br>CL<br>B<br>CL<br>B<br>CL<br>B<br>CL<br>B<br>CL<br>B<br>CL<br>B<br>CL<br>B<br>CL<br>B<br>CL<br>B<br>CL<br>B<br>CL<br>B<br>CL<br>B<br>CL<br>B<br>CL<br>B<br>CL<br>B<br>CL<br>B<br>CL<br>B<br>CL<br>B<br>CL<br>B<br>CL<br>B<br>CL<br>B<br>CL<br>B<br>CL<br>B<br>CL<br>B<br>CL<br>B<br>CL<br>B<br>CL<br>B<br>CL<br>B<br>CL<br>B<br>CL<br>B<br>CL<br>B<br>CL<br>B<br>CL<br>B<br>CL<br>B<br>CL<br>B<br>CL<br>B<br>CL<br>B<br>CL<br>B<br>CL<br>B<br>CL<br>B<br>CL<br>B<br>CL<br>B<br>CL<br>B<br>CL<br>B<br>CL<br>B<br>CL<br>B<br>CL<br>B<br>CL<br>B<br>CL<br>B<br>CL<br>B<br>CL<br>B<br>CL<br>B<br>CL<br>B<br>CL<br>B<br>CL<br>B<br>CL<br>B<br>CL<br>B<br>CL<br>B<br>CL<br>B<br>CL<br>B<br>CL<br>B<br>CL<br>B<br>CL<br>B<br>CL<br>B<br>CL<br>B<br>CL<br>B<br>CL<br>B<br>CL<br>B<br>CL<br>B<br>C<br>C<br>C<br>C |
|          |                   | OWNERS<br>CLOSET                                                                                                                                                                                                                                                                                                                                                                                                                                                                                                                                                                                                                                                                                                                                                                                                                                                                                                                                                                                                                                                                                                                                                                                                                                                                                                                                                                                                                                                                                                                                                                                                                                                                                                                                                                                                                                                                                                                                                                                                                                                                                                                                                                                                                                                                                         |
|          |                   | A/C                                                                                                                                                                                                                                                                                                                                                                                                                                                                                                                                                                                                                                                                                                                                                                                                                                                                                                                                                                                                                                                                                                                                                                                                                                                                                                                                                                                                                                                                                                                                                                                                                                                                                                                                                                                                                                                                                                                                                                                                                                                                                                                                                                                                                                                                  |
| N<br>↑   | 12/10/08/06/04/03 | CONNECTING<br>DOX<br>FOYER<br>FOYER<br>CL<br>BATH                                                                                                                                                                                                                                                                                                                                                                                                                                                                                                                                                                                                                                                                                                                                                                                                                                                                                                                                                                                                                                                                                                                                                                                                                                                                                                                                                                                                                                                                                                                                                                                                                                                                                                                                                                                                                                                                                                                                                                                                                                                                                                                                                                                                                                                        |
|          |                   |                                                                                                                                                                                                                                                                                                                                                                                                                                                                                                                                                                                                                                                                                                                                                                                                                                                                                                                                                                                                                                                                                                                                                                                                                                                                                                                                                                                                                                                                                                                                                                                                                                                                                                                                                                                                                                                                                                                                                                                                                                                                                                                                                                                                                                                                                                          |