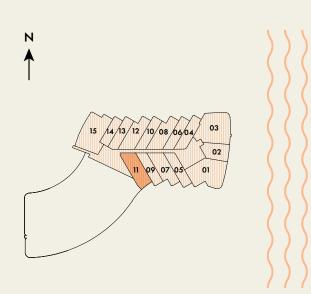

### **SUITE 02** FRIDGE / OWNERS BEDROOM 1 FREEZER A/C CLOSET W/D BATHROOM 1.5 INTERIOR 994 SF BALCONY **KITCHEN / DINING** LIVING ROOM --9' 8" X 8' 8" 14' 6" X 10' 6" TOTAL 994 SF FOYER -¦- -POWDER ROOM DEN 0G 10' X 11' 6" CL PRIMARY BATHROOM N 0 0 $( \mathbb{P} )$ $( \oplus )$ 03 13/12/10/08/06/04 02 09 07 05 01