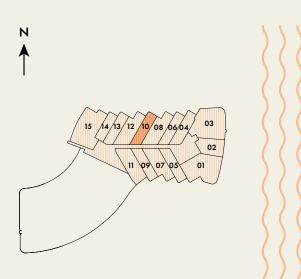

### **SUITE 02** FRIDGE / OWNERS BEDROOM 1 FREEZER A/C CLOSET W/D BATHROOM 1.5 INTERIOR 994 SF BALCONY **KITCHEN / DINING** LIVING ROOM --9' 8" X 8' 8" 14' 6" X 10' 6" TOTAL 994 SF FOYER -¦- -POWDER ROOM DEN 0G 10' X 11' 6" CL PRIMARY BATHROOM N 0 0 $( \mathbb{P} )$ $( \oplus )$ 03 13/12/10/08/06/04 02 09 07 05 01