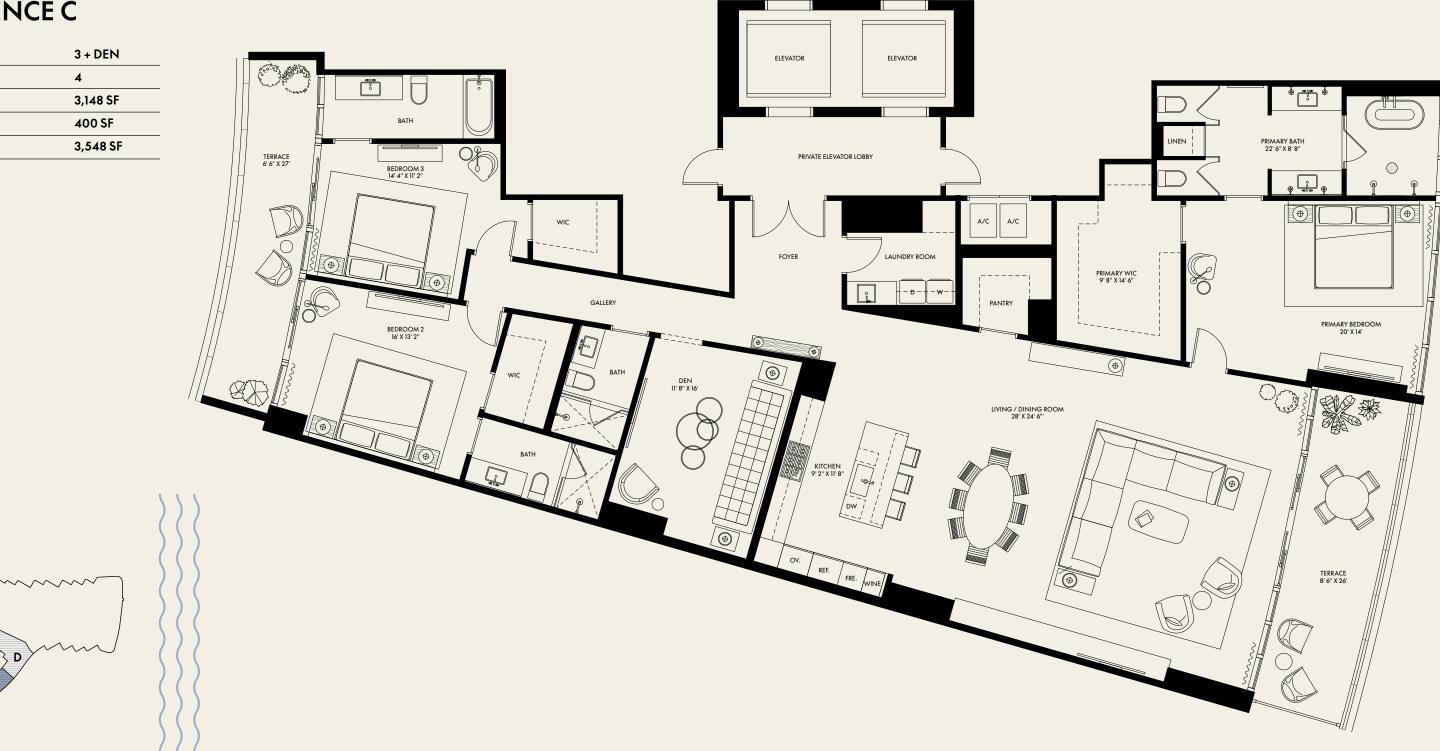

### **RESIDENCE C**

Ν

| BEDROOM  | 3 + DEN  |
|----------|----------|
| BATHROOM | 4        |
| INTERIOR | 3,148 SF |
| BALCONY  | 400 SF   |
| TOTAL    | 3,548 SF |

ORAL REPRESENTATIONS CANNOT BE RELIED UPON AS CORRECTLY STATING REPRESENTATIONS OF THE DEVELOPER. FOR CORRECT REPRESENTATIONS, MAKE REFERENCE TO THIS BROCHURE AND THE DOCUMENTS REQUIRED BY SECTION 718.503, FLORIDA STATUTES, TO BE FURNISHED BY A DEVELOPER. FOR CORRECT REPRESENTATIONS, MAKE REFERENCE TO THIS BROCHURE AND THE DOCUMENTS REQUIRED BY SECTION 718.503, FLORIDA STATUTES, TO BE FURNISHED BY A DEVELOPER. FOR CORRECT REPRESENTATIONS, MAKE REFERENCE TO THIS BROCHURE AND THE DOCUMENTS REQUIRED BY SECTION 718.503, FLORIDA STATUTES, TO BE FURNISHED BY A DEVELOPER. FOR CORRECT REPRESENTATIONS, MAKE REFERENCE TO THIS BROCHURE AND THE DOCUMENTS REQUIRED BY SECTION 718.503, FLORIDA STATUTES, TO BE FURNISHED BY A DEVELOPER. TO A BUYER OR LESSEE.