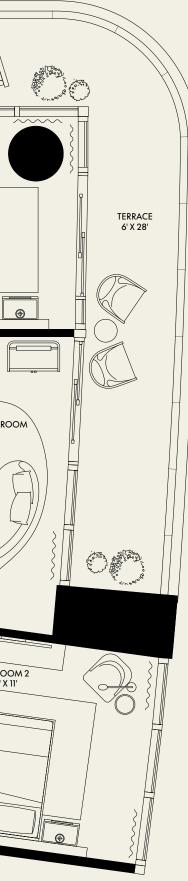

TERRACE 6' X 34'

| BEDROOM  | STUDIO |
|----------|--------|
| BATHROOM | 1      |
| INTERIOR | 696 SF |
| BALCONY  | 70 SF  |
| TOTAL    | 766 SF |