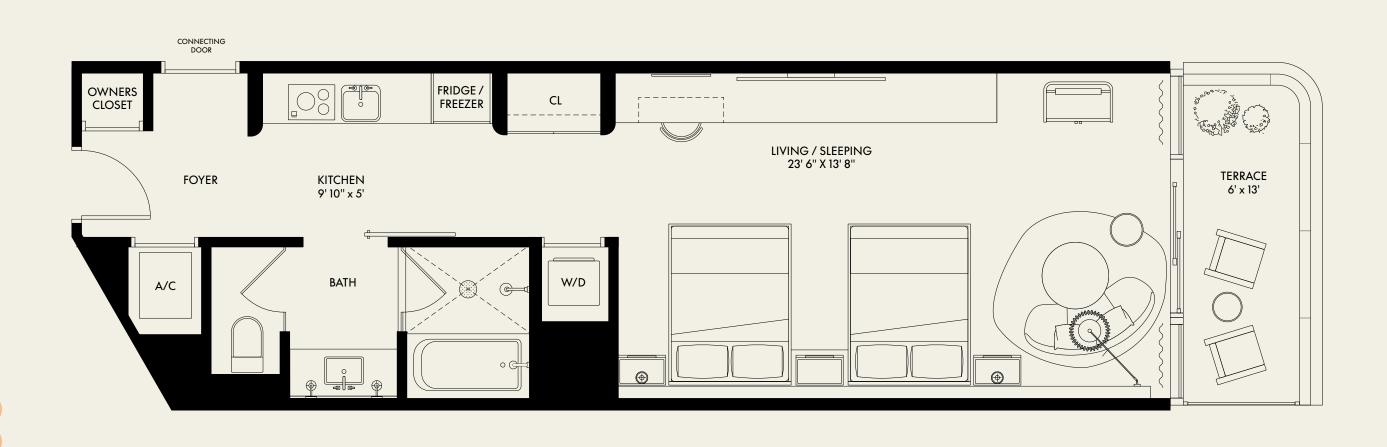

TERRACE 6' X 34'

| BEDROOM  | STUDIO |
|----------|--------|
| BATHROOM | 1      |
| INTERIOR | 696 SF |
| BALCONY  | 70 SF  |
| TOTAL    | 766 SF |