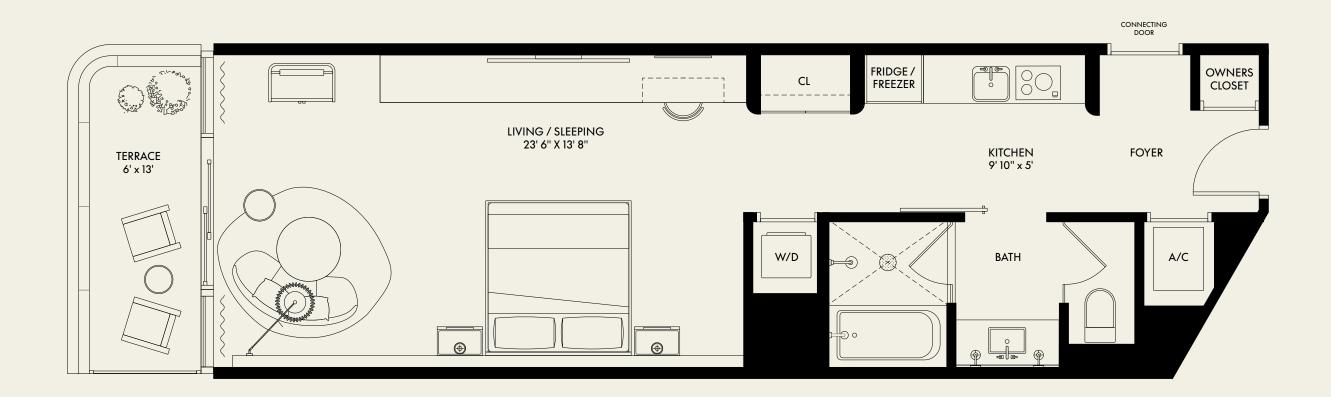

| 3011E 03 |                   |                                                                                                                                                                                                                                                                                                                                                                                                                                                                                                                                                                                                                                                                                                                                                                                                                                                                                                                                                                                                                                                                                                                                                                                                                                                                                                                                                                                                                                                                                                                                                                                                                                                                                                                                                                                                                                                                                                                                                                                                                                                                                                                                                                                                                                                                                                          |
|----------|-------------------|----------------------------------------------------------------------------------------------------------------------------------------------------------------------------------------------------------------------------------------------------------------------------------------------------------------------------------------------------------------------------------------------------------------------------------------------------------------------------------------------------------------------------------------------------------------------------------------------------------------------------------------------------------------------------------------------------------------------------------------------------------------------------------------------------------------------------------------------------------------------------------------------------------------------------------------------------------------------------------------------------------------------------------------------------------------------------------------------------------------------------------------------------------------------------------------------------------------------------------------------------------------------------------------------------------------------------------------------------------------------------------------------------------------------------------------------------------------------------------------------------------------------------------------------------------------------------------------------------------------------------------------------------------------------------------------------------------------------------------------------------------------------------------------------------------------------------------------------------------------------------------------------------------------------------------------------------------------------------------------------------------------------------------------------------------------------------------------------------------------------------------------------------------------------------------------------------------------------------------------------------------------------------------------------------------|
| BEDROOM  | 2                 | PRIMARY BEDROOM                                                                                                                                                                                                                                                                                                                                                                                                                                                                                                                                                                                                                                                                                                                                                                                                                                                                                                                                                                                                                                                                                                                                                                                                                                                                                                                                                                                                                                                                                                                                                                                                                                                                                                                                                                                                                                                                                                                                                                                                                                                                                                                                                                                                                                                                                          |
| BATHROOM | 2.5               |                                                                                                                                                                                                                                                                                                                                                                                                                                                                                                                                                                                                                                                                                                                                                                                                                                                                                                                                                                                                                                                                                                                                                                                                                                                                                                                                                                                                                                                                                                                                                                                                                                                                                                                                                                                                                                                                                                                                                                                                                                                                                                                                                                                                                                                                                                          |
| INTERIOR | 1,815 SF          |                                                                                                                                                                                                                                                                                                                                                                                                                                                                                                                                                                                                                                                                                                                                                                                                                                                                                                                                                                                                                                                                                                                                                                                                                                                                                                                                                                                                                                                                                                                                                                                                                                                                                                                                                                                                                                                                                                                                                                                                                                                                                                                                                                                                                                                                                                          |
| BALCONY  | 370 SF            |                                                                                                                                                                                                                                                                                                                                                                                                                                                                                                                                                                                                                                                                                                                                                                                                                                                                                                                                                                                                                                                                                                                                                                                                                                                                                                                                                                                                                                                                                                                                                                                                                                                                                                                                                                                                                                                                                                                                                                                                                                                                                                                                                                                                                                                                                                          |
| TOTAL    | 2,185 SF          | POWDER<br>ROOM<br>POWDER<br>ROOM<br>CL<br>B<br>B<br>CL<br>B<br>B<br>CL<br>B<br>B<br>CL<br>B<br>B<br>CL<br>B<br>B<br>CL<br>B<br>B<br>CL<br>B<br>B<br>CL<br>B<br>B<br>CL<br>B<br>B<br>CL<br>B<br>B<br>CL<br>B<br>B<br>CL<br>B<br>B<br>CL<br>B<br>B<br>CL<br>B<br>B<br>CL<br>B<br>B<br>CL<br>B<br>B<br>CL<br>B<br>B<br>CL<br>B<br>CL<br>B<br>CL<br>B<br>CL<br>B<br>CL<br>B<br>CL<br>B<br>CL<br>B<br>CL<br>B<br>CL<br>B<br>CL<br>B<br>CL<br>B<br>CL<br>B<br>CL<br>B<br>CL<br>B<br>CL<br>B<br>CL<br>B<br>CL<br>B<br>CL<br>B<br>CL<br>B<br>CL<br>B<br>CL<br>B<br>CL<br>B<br>CL<br>B<br>CL<br>B<br>CL<br>B<br>CL<br>B<br>CL<br>B<br>CL<br>B<br>CL<br>B<br>CL<br>B<br>CL<br>B<br>CL<br>B<br>CL<br>B<br>CL<br>B<br>CL<br>B<br>CL<br>B<br>CL<br>B<br>CL<br>B<br>CL<br>B<br>CL<br>B<br>CL<br>B<br>CL<br>B<br>CL<br>B<br>CL<br>B<br>CL<br>B<br>CL<br>B<br>CL<br>B<br>CL<br>B<br>CL<br>B<br>CL<br>B<br>CL<br>B<br>CL<br>B<br>CL<br>B<br>CL<br>B<br>CL<br>B<br>CL<br>B<br>CL<br>B<br>CL<br>B<br>CL<br>B<br>CL<br>B<br>CL<br>B<br>CL<br>B<br>CL<br>B<br>CL<br>B<br>CL<br>B<br>CL<br>B<br>CL<br>B<br>CL<br>B<br>CL<br>B<br>CL<br>B<br>CL<br>B<br>CL<br>B<br>CL<br>B<br>CL<br>B<br>CL<br>B<br>CL<br>B<br>CL<br>B<br>CL<br>B<br>CL<br>B<br>CL<br>B<br>CL<br>B<br>CL<br>B<br>CL<br>B<br>CL<br>B<br>CL<br>B<br>CL<br>B<br>CL<br>B<br>CL<br>B<br>CL<br>B<br>CL<br>B<br>CL<br>B<br>CL<br>B<br>CL<br>B<br>CL<br>B<br>CL<br>B<br>CL<br>B<br>CL<br>B<br>CL<br>B<br>CL<br>B<br>CL<br>B<br>CL<br>B<br>CL<br>B<br>CL<br>B<br>CL<br>B<br>CL<br>B<br>CL<br>B<br>CL<br>B<br>CL<br>B<br>CL<br>B<br>CL<br>B<br>CL<br>B<br>CL<br>B<br>CL<br>B<br>CL<br>B<br>CL<br>B<br>CL<br>B<br>CL<br>B<br>CL<br>B<br>CL<br>B<br>CL<br>B<br>CL<br>B<br>CL<br>B<br>CL<br>B<br>CL<br>B<br>CL<br>B<br>CL<br>B<br>CL<br>B<br>CL<br>B<br>CL<br>B<br>CL<br>B<br>CL<br>B<br>CL<br>B<br>CL<br>B<br>CL<br>B<br>CL<br>B<br>CL<br>B<br>CL<br>B<br>CL<br>B<br>CL<br>B<br>CL<br>B<br>CL<br>B<br>CL<br>B<br>CL<br>B<br>CL<br>B<br>CL<br>B<br>CL<br>B<br>CL<br>B<br>CL<br>B<br>CL<br>B<br>CL<br>B<br>CL<br>B<br>CL<br>B<br>CL<br>B<br>CL<br>B<br>CL<br>B<br>CL<br>B<br>CL<br>B<br>CL<br>B<br>CL<br>B<br>CL<br>B<br>CL<br>B<br>CL<br>B<br>CL<br>B<br>CL<br>B<br>CL<br>B<br>CL<br>B<br>CL<br>B<br>CL<br>B<br>CL<br>B<br>CL<br>B<br>CL<br>B<br>CL<br>B<br>C<br>C<br>C<br>C |
|          |                   | OWNERS<br>CLOSET                                                                                                                                                                                                                                                                                                                                                                                                                                                                                                                                                                                                                                                                                                                                                                                                                                                                                                                                                                                                                                                                                                                                                                                                                                                                                                                                                                                                                                                                                                                                                                                                                                                                                                                                                                                                                                                                                                                                                                                                                                                                                                                                                                                                                                                                                         |
|          |                   | A/C                                                                                                                                                                                                                                                                                                                                                                                                                                                                                                                                                                                                                                                                                                                                                                                                                                                                                                                                                                                                                                                                                                                                                                                                                                                                                                                                                                                                                                                                                                                                                                                                                                                                                                                                                                                                                                                                                                                                                                                                                                                                                                                                                                                                                                                                  |
| N<br>↑   | 12/10/08/06/04/03 | CONNECTING<br>DOX<br>FOYER<br>FOYER<br>CL<br>BATH                                                                                                                                                                                                                                                                                                                                                                                                                                                                                                                                                                                                                                                                                                                                                                                                                                                                                                                                                                                                                                                                                                                                                                                                                                                                                                                                                                                                                                                                                                                                                                                                                                                                                                                                                                                                                                                                                                                                                                                                                                                                                                                                                                                                                                                        |
|          |                   |                                                                                                                                                                                                                                                                                                                                                                                                                                                                                                                                                                                                                                                                                                                                                                                                                                                                                                                                                                                                                                                                                                                                                                                                                                                                                                                                                                                                                                                                                                                                                                                                                                                                                                                                                                                                                                                                                                                                                                                                                                                                                                                                                                                                                                                                                                          |