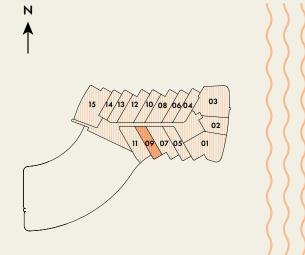

### **SUITE 02** FRIDGE / OWNERS BEDROOM 1 FREEZER A/C CLOSET W/D BATHROOM 1.5 INTERIOR 994 SF BALCONY **KITCHEN / DINING** LIVING ROOM --9' 8" X 8' 8" 14' 6" X 10' 6" TOTAL 994 SF FOYER -¦- -POWDER ROOM DEN 0G 10' X 11' 6" CL PRIMARY BATHROOM N 0 0 $( \mathbb{P} )$ $( \oplus )$ 03 13/12/10/08/06/04 02 09 07 05 01