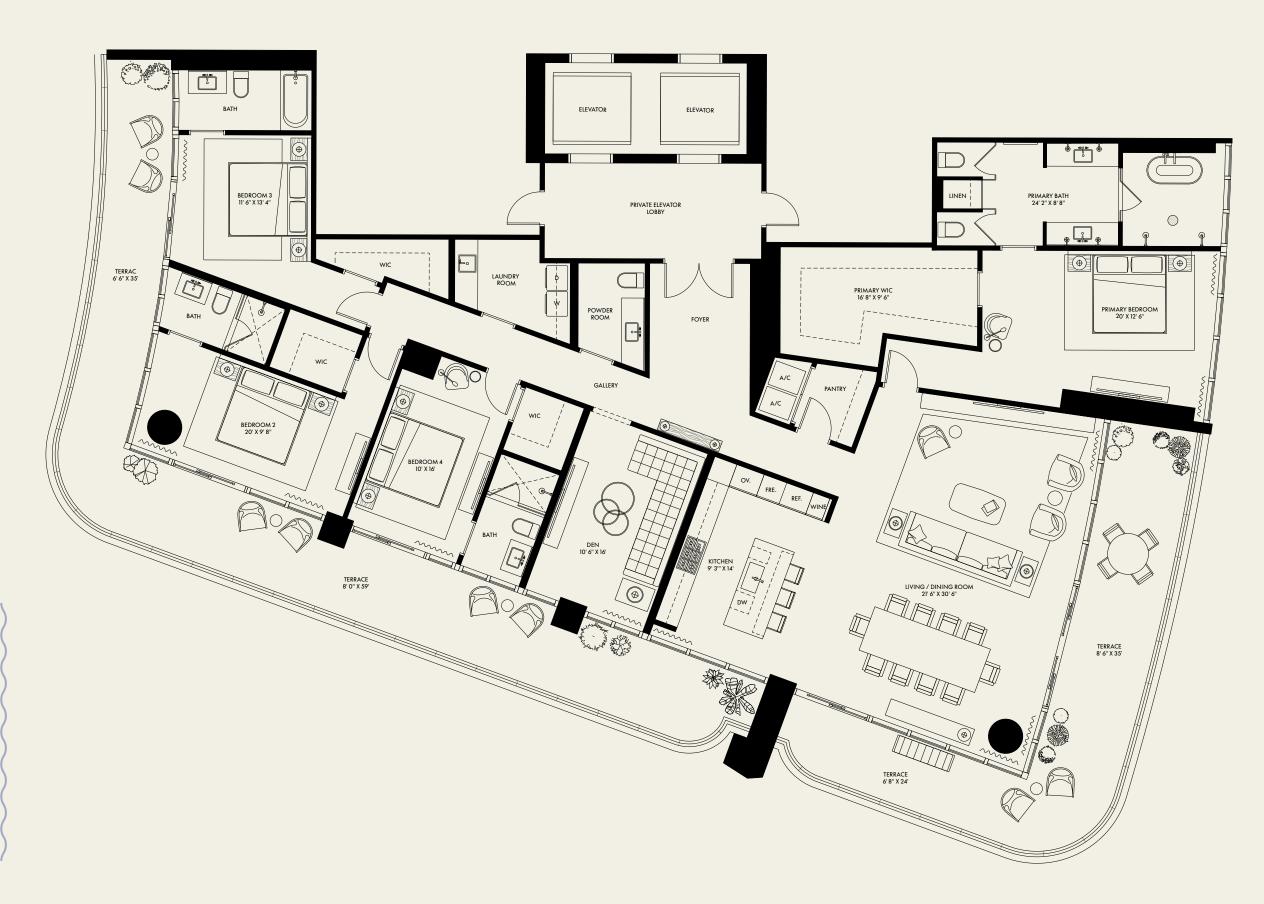

### **RESIDENCE C**

Ν

| BEDROOM  | 3 + DEN  |
|----------|----------|
| BATHROOM | 4        |
| INTERIOR | 3,148 SF |
| BALCONY  | 400 SF   |
| TOTAL    | 3,548 SF |

ORAL REPRESENTATIONS CANNOT BE RELIED UPON AS CORRECTLY STATING REPRESENTATIONS OF THE DEVELOPER. FOR CORRECT REPRESENTATIONS, MAKE REFERENCE TO THIS BROCHURE AND THE DOCUMENTS REQUIRED BY SECTION 718.503, FLORIDA STATUTES, TO BE FURNISHED BY A DEVELOPER. FOR CORRECT REPRESENTATIONS, MAKE REFERENCE TO THIS BROCHURE AND THE DOCUMENTS REQUIRED BY SECTION 718.503, FLORIDA STATUTES, TO BE FURNISHED BY A DEVELOPER. FOR CORRECT REPRESENTATIONS, MAKE REFERENCE TO THIS BROCHURE AND THE DOCUMENTS REQUIRED BY SECTION 718.503, FLORIDA STATUTES, TO BE FURNISHED BY A DEVELOPER. FOR CORRECT REPRESENTATIONS, MAKE REFERENCE TO THIS BROCHURE AND THE DOCUMENTS REQUIRED BY SECTION 718.503, FLORIDA STATUTES, TO BE FURNISHED BY A DEVELOPER. TO A BUYER OR LESSEE.