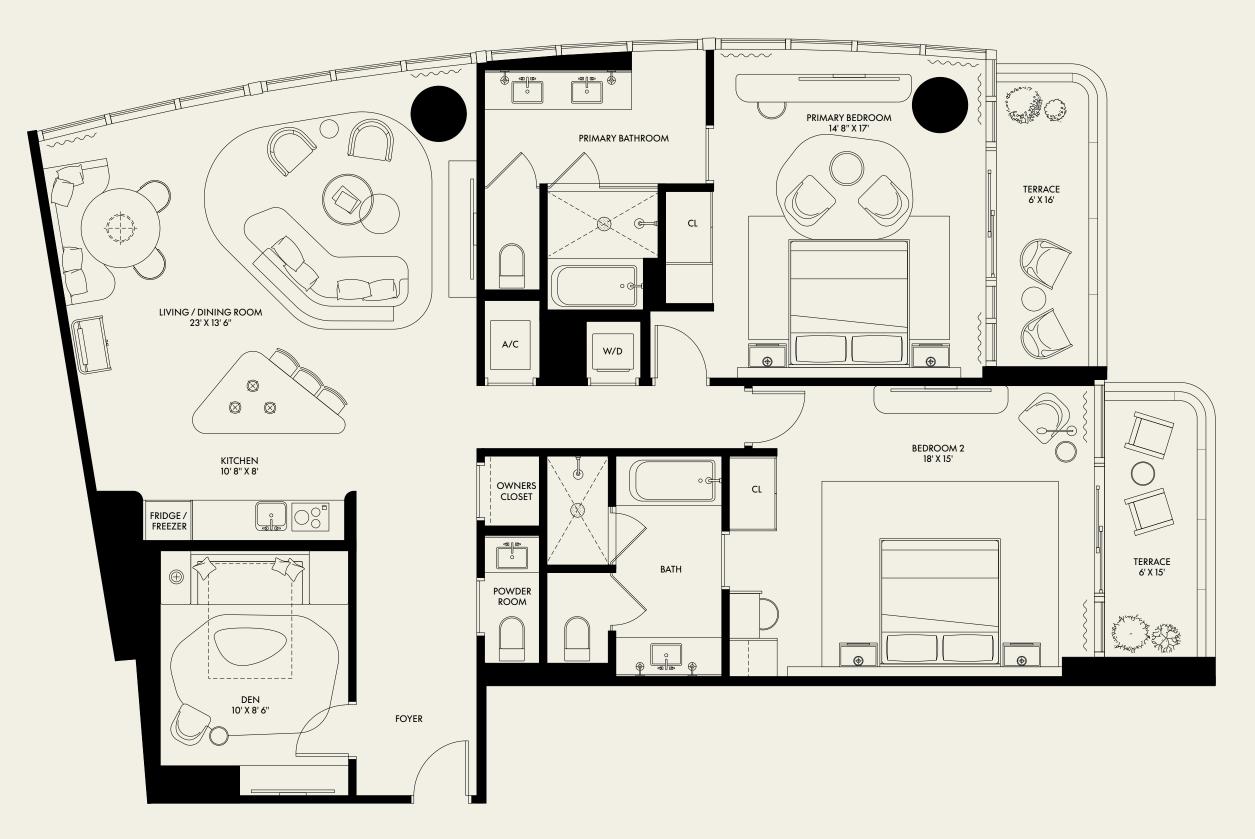

### **RESIDENCE B** BEDROOM 2 + DEN BATHROOM 3 KITCHEN 12' 4" X 7' 9" INTERIOR 2,388 SF BALCONY 290 SF TOTAL 2,678 SF DEN **BATH** LIVING / DINING ROOM 11' 8" X 8' 10" 25' 6" X 18' (⊕) GALLERY A/C BEDROOM 2 13' X 13' 8" A/C TERRACE 6' 6" X 18' STORAGE BATH PRIVATE ELEVATOR LOBBY N ELEVATOR ELEVATOR $\sim$