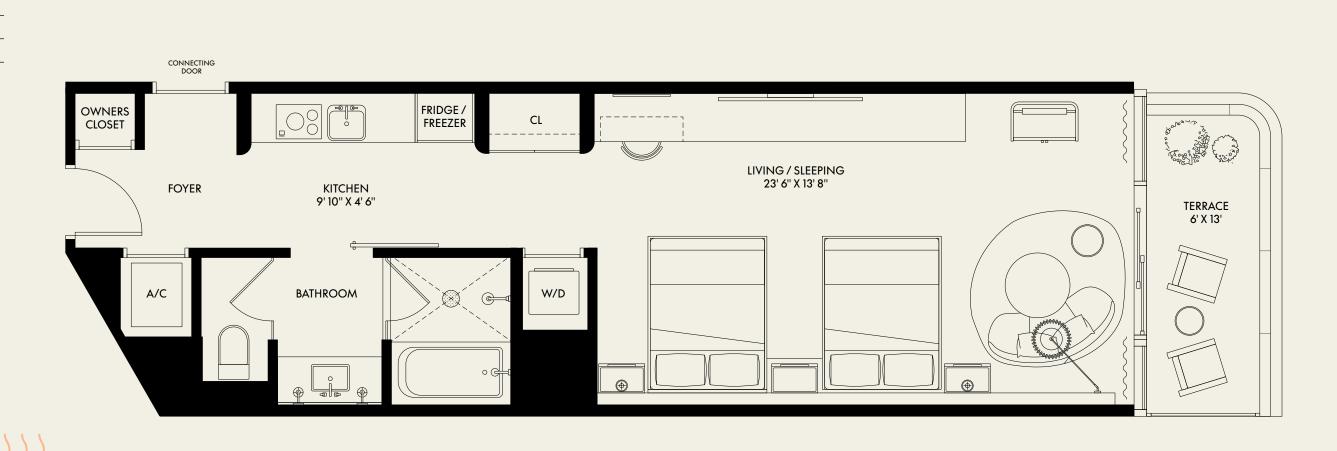

### **SUITE 02** FRIDGE / OWNERS BEDROOM 1 FREEZER A/C CLOSET W/D BATHROOM 1.5 INTERIOR 994 SF BALCONY **KITCHEN / DINING** LIVING ROOM --9' 8" X 8' 8" 14' 6" X 10' 6" TOTAL 994 SF FOYER -¦- -POWDER ROOM DEN 0G 10' X 11' 6" CL PRIMARY BATHROOM N 0 0 $( \mathbb{P} )$ $( \oplus )$ 03 13/12/10/08/06/04 02 09 07 05 01