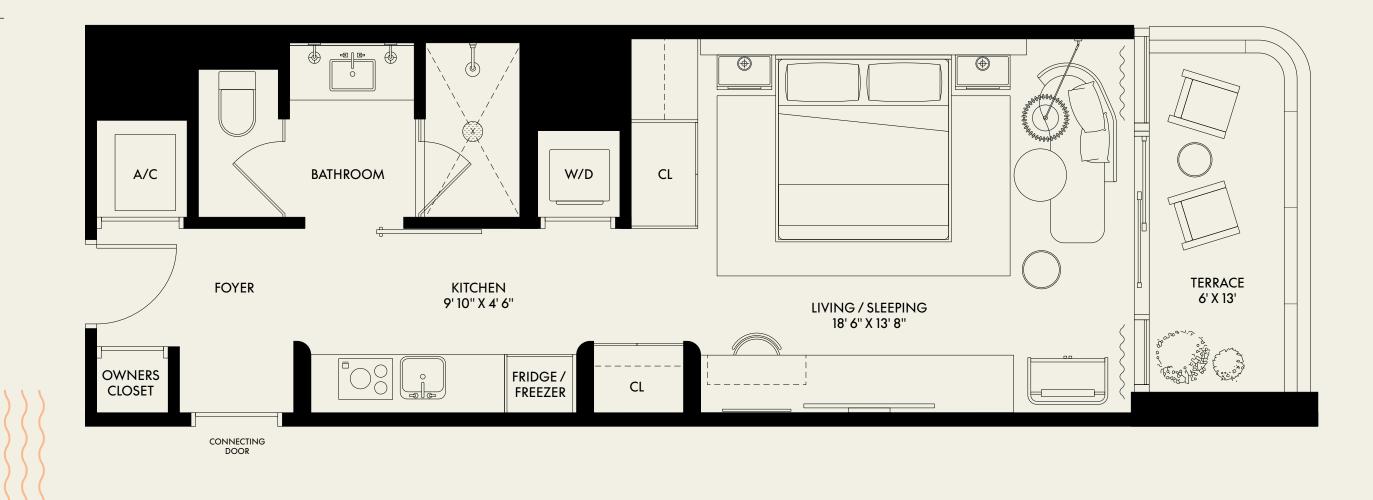

TERRACE 6' X 34'

| BEDROOM  | STUDIO |
|----------|--------|
| BATHROOM | 1      |
| INTERIOR | 696 SF |
| BALCONY  | 70 SF  |
| TOTAL    | 766 SF |