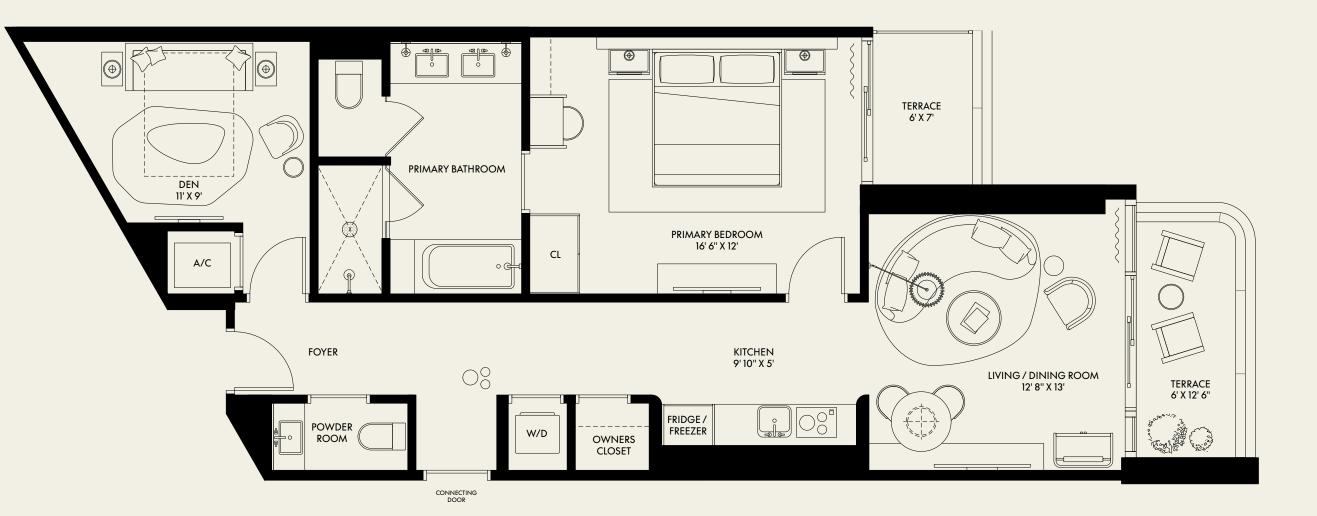

### **SUITE 02** FRIDGE / OWNERS BEDROOM 1 FREEZER A/C CLOSET W/D BATHROOM 1.5 INTERIOR 994 SF BALCONY **KITCHEN / DINING** LIVING ROOM --9' 8" X 8' 8" 14' 6" X 10' 6" TOTAL 994 SF FOYER -¦- -POWDER ROOM DEN 0G 10' X 11' 6" CL PRIMARY BATHROOM N 0 0 $( \mathbb{P} )$ $( \oplus )$ 03 13/12/10/08/06/04 02 09 07 05 01