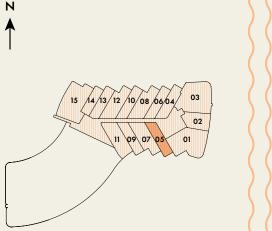

### **SUITE 02** FRIDGE / OWNERS BEDROOM 1 FREEZER A/C CLOSET W/D BATHROOM 1.5 INTERIOR 994 SF BALCONY **KITCHEN / DINING** LIVING ROOM --9' 8" X 8' 8" 14' 6" X 10' 6" TOTAL 994 SF FOYER -¦- -POWDER ROOM DEN 0G 10' X 11' 6" CL PRIMARY BATHROOM N 0 0 $( \mathbb{P} )$ $( \oplus )$ 03 13/12/10/08/06/04 02 09 07 05 01