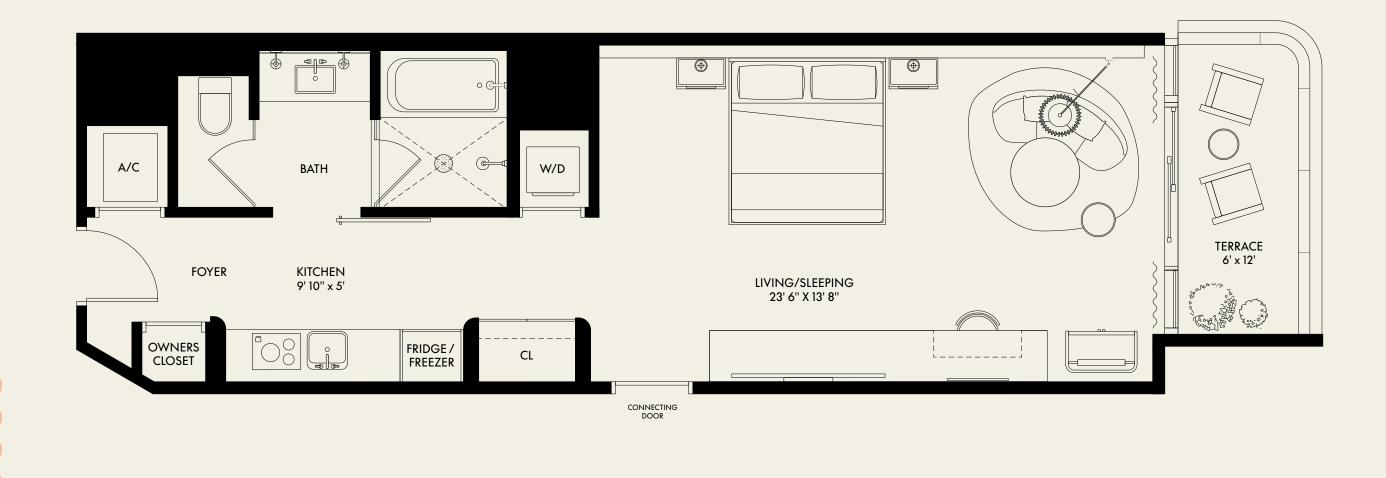

| BEDROOM  | 1        |
|----------|----------|
| BATHROOM | 1.5      |
| INTERIOR | 1,024 SF |
| BALCONY  | 110 SF   |
| TOTAL    | 1,134 SF |

| BEDROOM  | 1        |
|----------|----------|
| BATHROOM | 1.5      |
| INTERIOR | 1,024 SF |
| BALCONY  | 110 SF   |
| TOTAL    | 1,134 SF |

ORAL REPRESENTATIONS CANNOT BE RELIED UPON AS CORRECTLY STATING REPRESENTATIONS OF THE DEVELOPER. FOR CORRECT REPRESENTATIONS, MAKE REFERENCE TO THIS BROCHURE AND THE DOCUMENTS REQUIRED BY SECTION 718.503, FLORIDA STATUTES, TO BE FURNISHED BY A DEVELOPER TO A BUYER OR LESSEE.