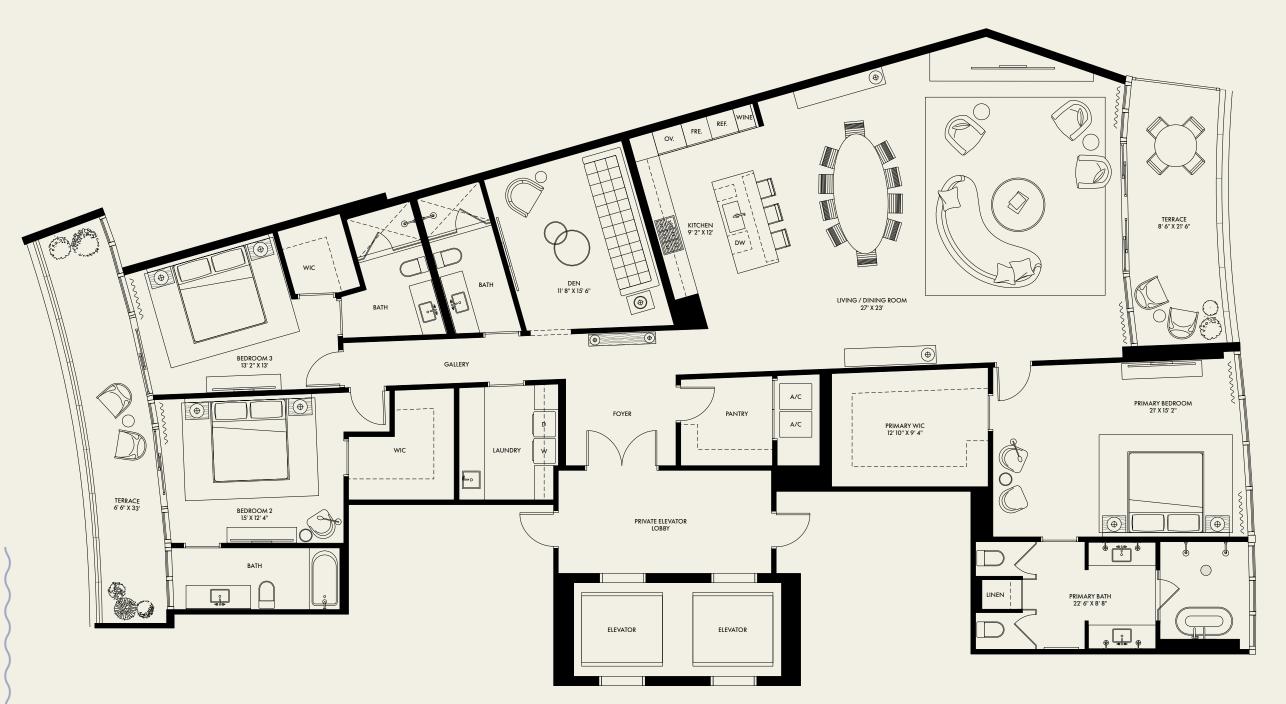

## **RESIDENCE A**

Ν

| BEDROOM  | 4 + DEN  |
|----------|----------|
| BATHROOM | 4.5      |
| INTERIOR | 3,462 SF |
| BALCONY  | 1,150 SF |
| TOTAL    | 4,612 SF |

 $\sim$ 

ORAL REPRESENTATIONS CANNOT BE RELIED UPON AS CORRECTLY STATING REPRESENTATIONS OF THE DEVELOPER. FOR CORRECT REPRESENTATIONS, MAKE REFERENCE TO THIS BROCHURE AND THE DOCUMENTS REQUIRED BY SECTION 718.503, FLORIDA STATUTES, TO BE FURNISHED BY A DEVELOPER TO A BUYER OR LESSEE.