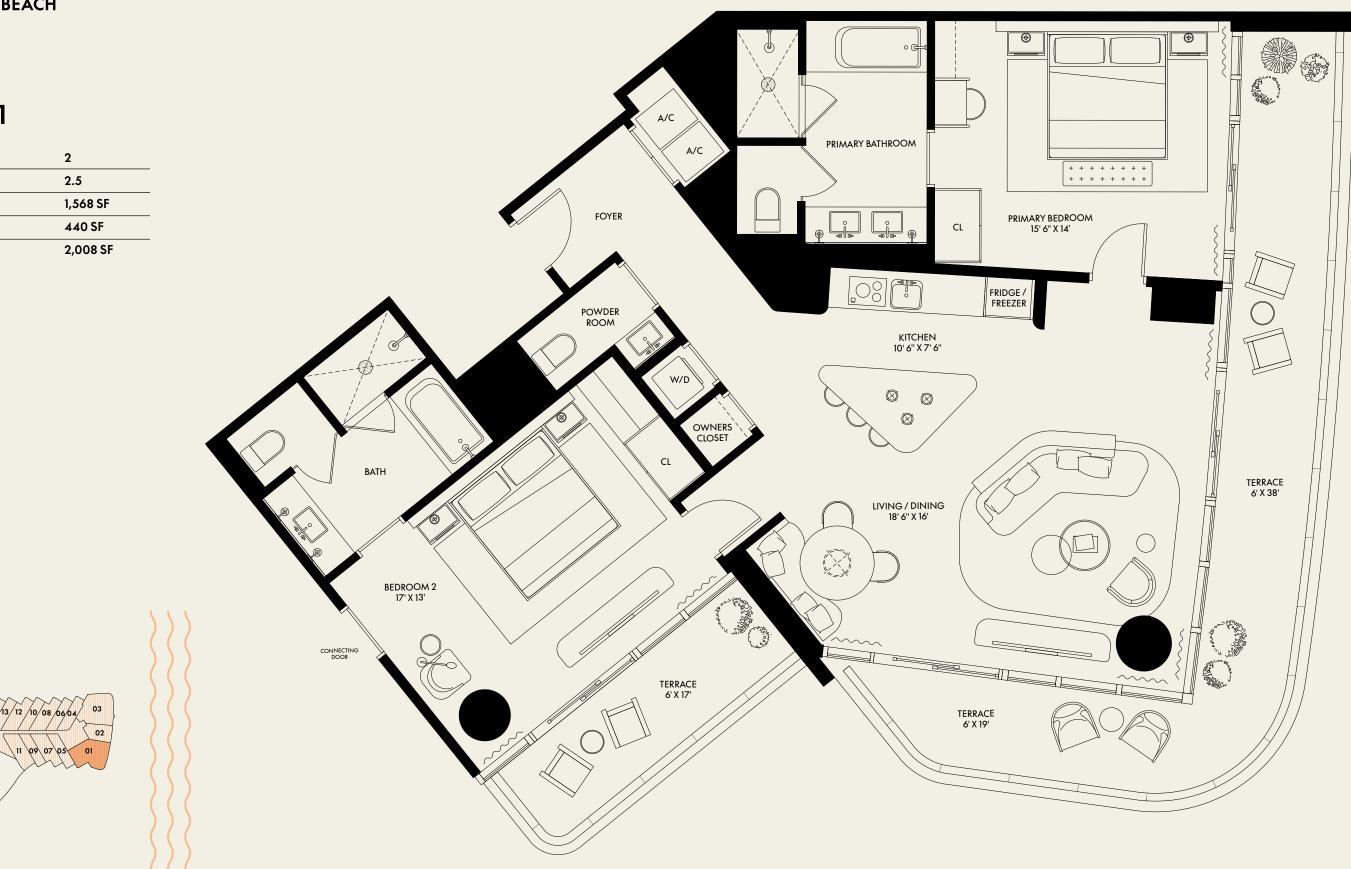

Ν

| BEDROOM  | 2        |
|----------|----------|
| BATHROOM | 2.5      |
| INTERIOR | 1,568 SF |
| BALCONY  | 440 SF   |
| TOTAL    | 2,008 SF |

ORAL REPRESENTATIONS CANNOT BE RELIED UPON AS CORRECTLY STATING REPRESENTATIONS OF THE DEVELOPER. FOR CORRECT REPRESENTATIONS, MAKE REFERENCE TO THIS BROCHURE AND THE DOCUMENTS REQUIRED BY SECTION 718.503, FLORIDA STATUTES, TO BE FURNISHED BY A DEVELOPER TO A BUYER OR LESSEE.