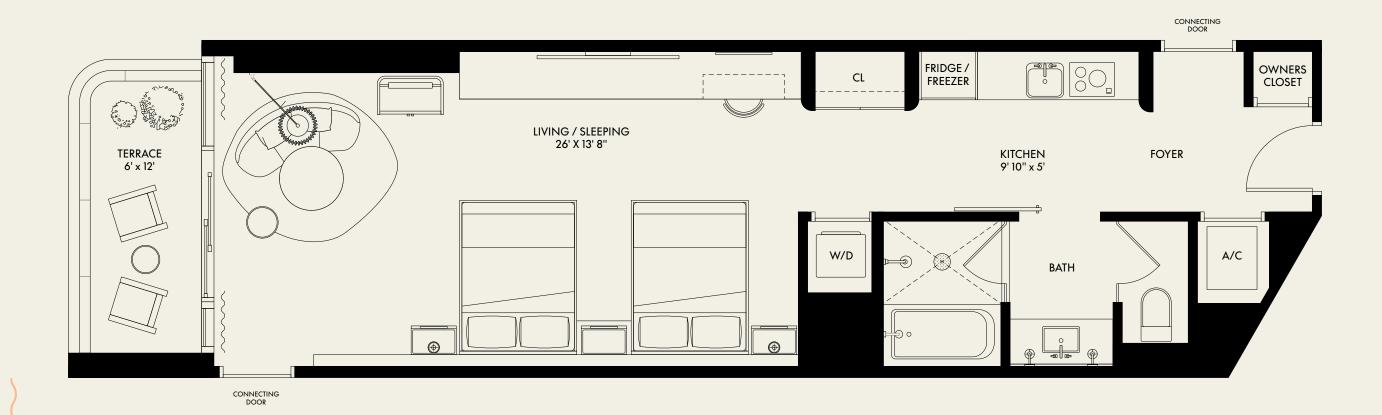

| BEDROOM  | 1        |
|----------|----------|
| BATHROOM | 1.5      |
| INTERIOR | 1,024 SF |
| BALCONY  | 110 SF   |
| TOTAL    | 1,134 SF |

| BEDROOM  | 1        |
|----------|----------|
| BATHROOM | 1.5      |
| INTERIOR | 1,024 SF |
| BALCONY  | 110 SF   |
| TOTAL    | 1,134 SF |

ORAL REPRESENTATIONS CANNOT BE RELIED UPON AS CORRECTLY STATING REPRESENTATIONS OF THE DEVELOPER. FOR CORRECT REPRESENTATIONS, MAKE REFERENCE TO THIS BROCHURE AND THE DOCUMENTS REQUIRED BY SECTION 718.503, FLORIDA STATUTES, TO BE FURNISHED BY A DEVELOPER TO A BUYER OR LESSEE.