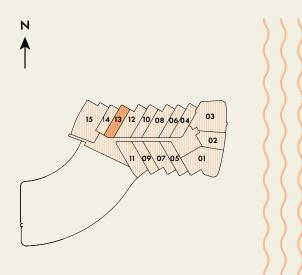

| BEDROOM  | 1        |
|----------|----------|
| BATHROOM | 1.5      |
| INTERIOR | 1,024 SF |
| BALCONY  | 110 SF   |
| TOTAL    | 1,134 SF |