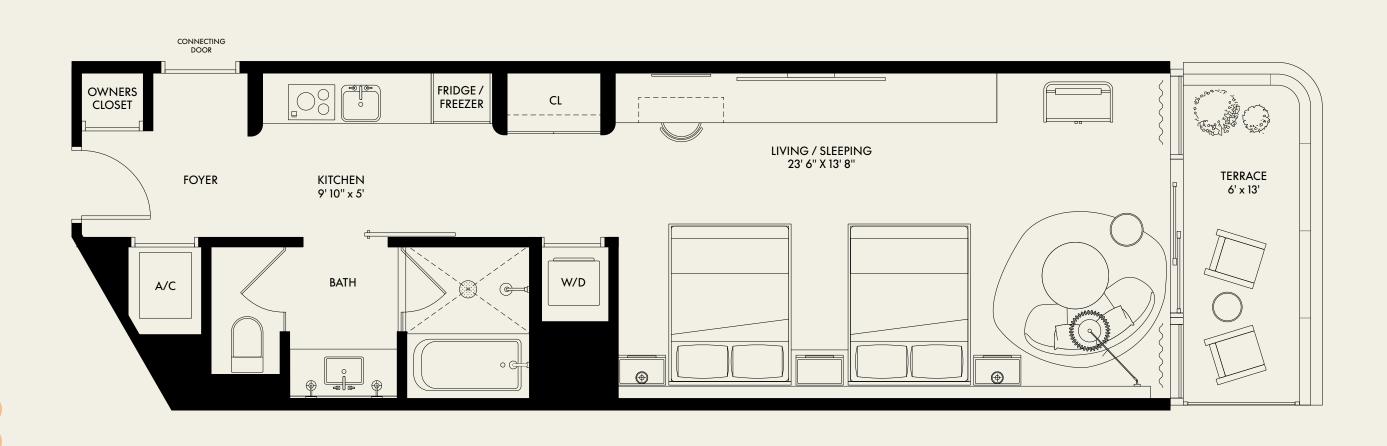

| BEDROOM  | 1        |
|----------|----------|
| BATHROOM | 1.5      |
| INTERIOR | 1,024 SF |
| BALCONY  | 110 SF   |
| TOTAL    | 1,134 SF |

| BEDROOM  | 1        |
|----------|----------|
| BATHROOM | 1.5      |
| INTERIOR | 1,024 SF |
| BALCONY  | 110 SF   |
| TOTAL    | 1,134 SF |

ORAL REPRESENTATIONS CANNOT BE RELIED UPON AS CORRECTLY STATING REPRESENTATIONS OF THE DEVELOPER. FOR CORRECT REPRESENTATIONS, MAKE REFERENCE TO THIS BROCHURE AND THE DOCUMENTS REQUIRED BY SECTION 718.503, FLORIDA STATUTES, TO BE FURNISHED BY A DEVELOPER TO A BUYER OR LESSEE.