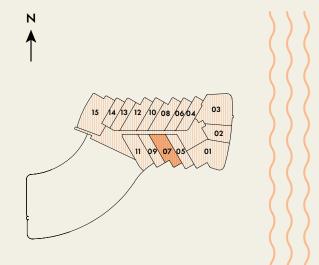

### **SUITE 02** FRIDGE / OWNERS BEDROOM 1 FREEZER A/C CLOSET W/D BATHROOM 1.5 INTERIOR 994 SF BALCONY **KITCHEN / DINING** LIVING ROOM --9' 8" X 8' 8" 14' 6" X 10' 6" TOTAL 994 SF FOYER -¦- -POWDER ROOM DEN 0G 10' X 11' 6" CL PRIMARY BATHROOM N 0 0 $( \mathbb{P} )$ $( \oplus )$ 03 13/12/10/08/06/04 02 09 07 05 01